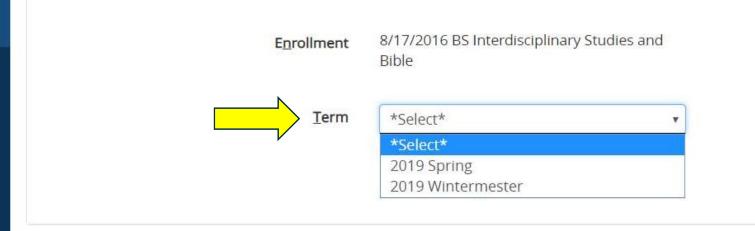

# Enrollment and Term

| E <u>n</u> rollment               | 8/17/2016 BS Interdisciplinary Studies and Bible |
|-----------------------------------|--------------------------------------------------|
| Term                              | *Select*                                         |
|                                   | <u>Select</u>                                    |
|                                   |                                                  |
| View Online Registration Tutorial |                                                  |