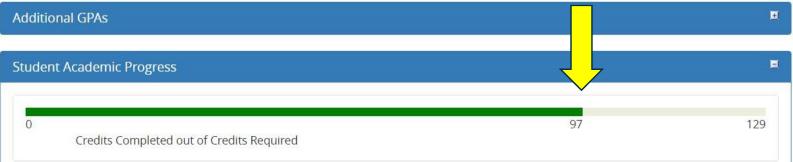

# Program Details Current Program Program Version BS Interdisciplinary Studies and Campus Dallas Christian College Bible

Degree Pursued Bachelor of Science

Program Version Comments 2014-

\*

0

Credits Completed out of Credits Required

-

129

97

.