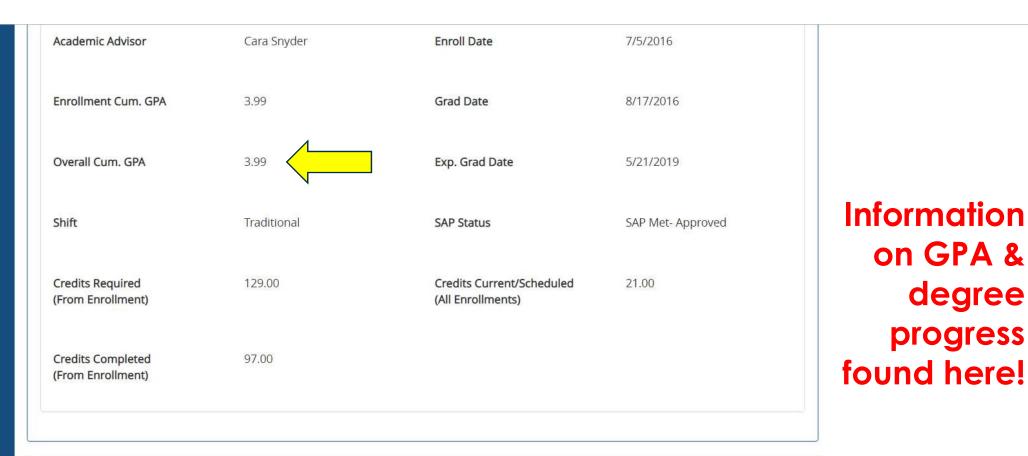

# Degree Progress Audit

Reports

Please use the Degree Evaluation Report link for the most accurate, complete information. If you have questions regarding your degree audit, please contact your advisor.

Duofficial Transcript
NOTE: Adobe Acrobat Reader is required to view your or a documents. You can download the most recent version of the free software. Get Acrobat Reader now.

# Program Details Current Program Program Version BS Interdisciplinary Studies and Campus Dallas Christian College Bible

Degree Pursued Bachelor of Science

Program Version Comments 2014-

\*

0

Credits Completed out of Credits Required