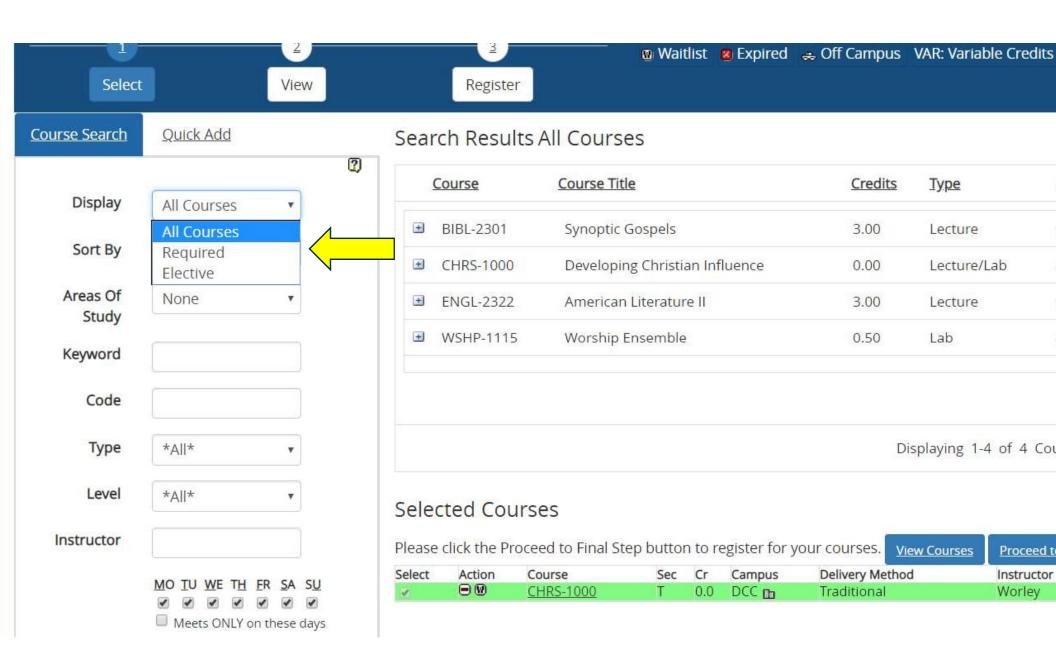

# CAN'T FIND WHAT YOU NEED?

Try switching the search from "required" to "elective" courses.